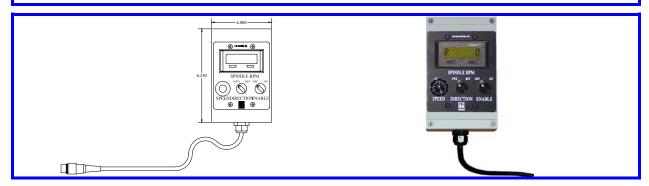

## **Remote Pendant**

This pendant offers manual control remote of the DTS central control system and exterior to the grinder. The standard pendant offers enable and direction control switches, a speed control potentiometer, and a digital RPM readout.