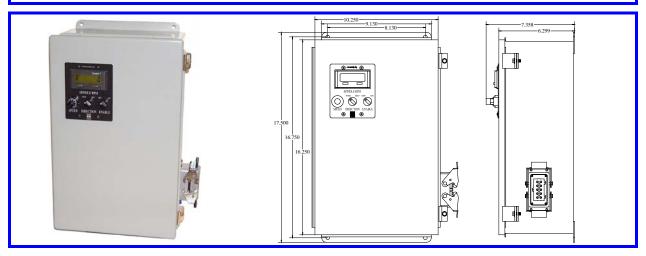

## **Electrical Enclosure**

With this option, the control panel is supplied in a Nema 12 enclosure. The enclosure has a hinged door and door clamps for easy access and operation. The manual controls and digital RPM display are relocated and installed in the door of the enclosure. The enclosure may be mounted to any horizontal or vertical surface using the external mounting feet provided.